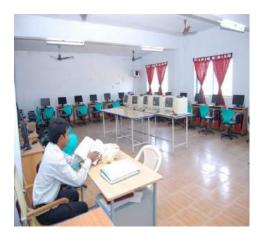

#### **Computer Laboratory**

Area — 150 sq.m.

Computers — 60

LAN facility — 20 mbps

Wi-Fi

Legal System Software

Window XP SP3 + Windows 7

Microsoft Office 2007